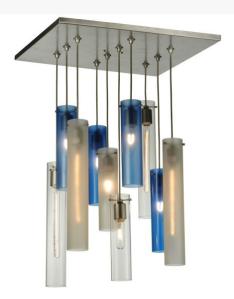

## 17"SQ CILINDRO 10 LT CASCADING PENDANT | 135045

Other

This cool luxurious pendant is designed with Frosted Clear, Frosted Blue and Clear glass shades cascading at varying heights from the ceiling and enhanced with hardware featured in a Nickel powder coat finish. The fixture will complement any space or decor and is handcrafted by highly skilled artisans in our manufacturing facility in the USA. Custom colors, styles and sizes are available. Energy efficient lamping options such as LED are offered. The fixture is UL and cUL listed for damp and dry locations.