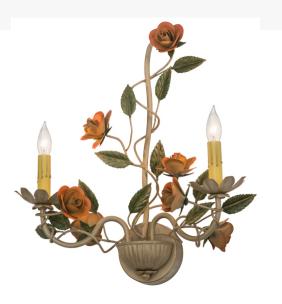

An elegant basket of blooming Passion Pink Roses adorns this beautiful chandelier, which is accented with Green Hand-Painted Leaves. Two white faux candlelights project beautiful ambient illumination on walls in hallways and dining spaces in fine homes and restaurants from Charleston, South Carolina, to Phoenix, Arizona. The Symphony Rose Basket Wall Sconce is featured in our American-made, American-designed, handcrafted Floral Lighting Collection and manufactured in Yorkville, New York. It is UL and cUL listed for dry and damp locations.