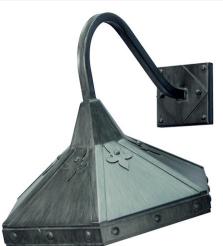

## 17" WIDE MYSTIC WALL SCONCE | 146411 **ADDITIONAL INFORMATION** Availability:: Custom Crafted In Yorkville, New York Please Allow 56 Days Item Minimum Height:: 18" Item Maximum Height:: 18" **Dimensions and** Item Length or Depth:: 8.5" Depth Item Length or Square:: 8.5" Length Weight Item Width or Depth:: 16.5" Width Item Weight:: 8 lbs. Base Type:: E26 Quantity:: 1 Lamping Shape:: A19 Wattage:: 60 Family:: Mystic

Metal Finish:: Antique Iron

Other

Designed for both interior and exterior lighting applications. This handsome wall sconce features decorative accents inspired by an inverted Fleur-de-lis and bold round rivets for a unique industrial look. The shade is embraced by a gooseneck arm which is finished in a hand applied Antique Iron finish. The Mystic Wall Sconce is Domestically Produced in the USA in our 180,000 sq ft manufacturing facility at our Yorkville, NY manufacturing facility. Customize shade colors, metal finishes and fixture sizes. UL and cUL listed for dry, damp and wet locations.