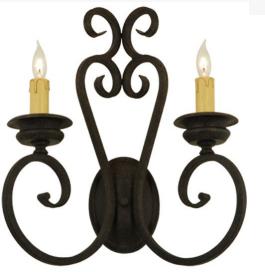

17" WIDE FERNANDO 2 LIGHT WALL SCONCE | 134703 ADDITIONAL INFORMATION

> Dimensions and Weight

> > Lamping

Other

Availability:: Custom Crafted In Yorkville, New York Please Allow 56 Days Item Minimum Height:: 18" Item Maximum Height:: 18" Item Length or Depth:: 8" Depth Item Length or Square:: 8" Length Item Width or Depth:: 17" Width Item Weight:: 4 lbs. Base Type:: E12 Quantity:: 2 Shape:: B10 Wattage:: 60 Family:: Fernando Metal Finish:: Coffee Bean

Beauty and grace come to light with this elegant wall sconce. The luminaire is highlighted with an exquisite Hand-Forged Iron scrollwork design. 2 Ivory faux candlelights are perched on distinctive bobeches featured in a Coffee Bean finish. Perfect to illuminate fine homes, hotels, restaurants and other residential, hospitality and commercial spaces. This classic lighting fixture complements any interior design. Handcrafted by highly skilled artisans in our 180,000 square foot manufacturing facility in Yorkville, New York. Candelight colors, metal finishes and fixture size can be customized to meet your needs. UL and cUL listed for damp and dry locations.