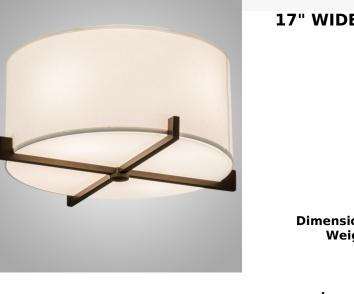

## 17" WIDE CILINDRO STRUCTURE FLUSHMOUNT | 233657

Designed with a curved profile and a clean architectural look. This appealing and versatile ceiling fixture reveals a sophisticated aesthetic. This fixture features a White Textrene shade with a Statuario Idalight bottom diffuser. The fixture is complemented with a Brown Metallic powder coat finish. Made to Order in our 180,000 sq ft manufacturing facility in Yorkville, New York. Shade colors, metal finishes and sizes can be customized to your taste. UL and cUL listed for dry and damp locations however we do not recommend installing it in spaces that experience a large amount of moisture due to the fabric shade.