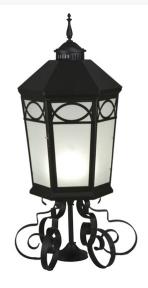

## 16"W RESTORED TAFT 1 LT LANTERN POST MOUNT | 113855

Item Weight:: 36 lbs.
Base Type:: GU24

Lens Color:: Frosted Seeded Glass

Quantity:: 1 Shape:: A19 Wattage:: 12 LED

Family:: Restored Metal Finish:: Black

This vintage item has been re-created, redesigned and re-engineered from a cherished, original fixture. artisans re-built this piece as a brand-new reproduction utilizing modern technologies and materials with old world craftsmanship in our manufacturing facility in the USA