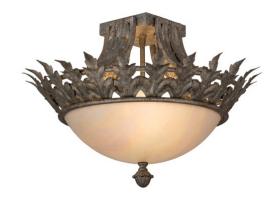

Base Type:: <u>E26</u>

Lens Color:: White Iridescent Glass

Quantity:: 2 Shape:: A19 Wattage:: 60 Family:: <u>Hampton</u>

Other Metal Finish:: Corinth

Capturing an elegant European styled design, sculpted metal acanthus leaves adorn this classic ceiling pendant, which is highlighted with stunning White Iridescent art glass. The finial, decorative accents and hardware are featured in a Corinth finish. Custom crafted in the USA, this fixture is available in custom sizes, styles, colors and dimmable energy efficient lamping options. The sconce is UL and cUL listed for damp and dry locations.