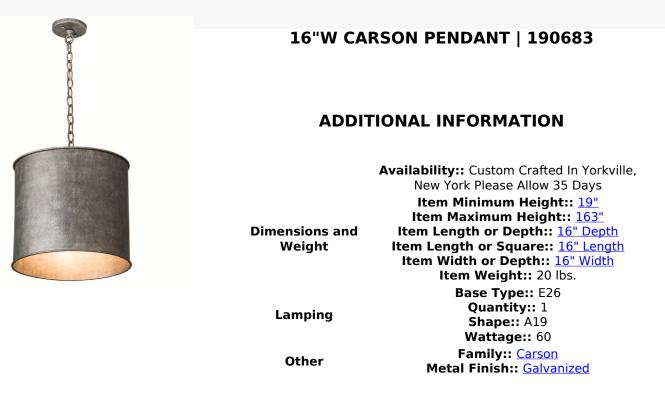

A minimalist styled pendant that embodies the appeal of the modern industrial aesthetic. Form embraces function with Carson, a cylindrical luminaire created with a Galvanized finished body and matching metal hardware. Ideal for various applications including workshops, restaurants, lounges, factories, laundry rooms and other residential, hospitality and commercial settings. The fixture is bench-made by highly skilled craftsmen in our 180,000 square foot manufacturing facility in Yorkville, York. Available in custom sizes, styles and finishes, as well as dimmable energy efficient lamping options such as LED. The 16-inch wide pendant if UL and cUL listed for dry and damp locations.