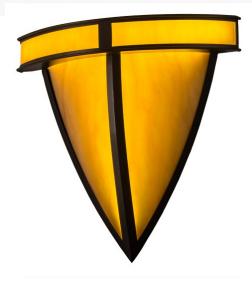

Base Type:: INTEGRAL Lens Color:: <u>Tawnyrock Idalight</u>

Lamping

Quantity:: LED
Shape:: STRIP

Wattage:: 6.5
Family:: Arco

Other

Metal Finish:: Timeless Bronze

Arco reveals a distinguished architectural look. Clean sophistication astounds with round surfaces and straight lines to enhance a room while providing an effective source of light. The fixture features curved diffusers in a Tawnyrock Idalight, which are enhanced with Timeless Bronze finished hardware. Dimmable integral LEDs deliver energy savings, reduced maintenance and long lamp life. The fixture is handcrafted by artisans in 180,000 square foot manufacturing facility in Yorkville, New York. Options include energy efficient lamping, as well as custom sizes, styles and colors. This sconce is UL and cUL listed for damp and dry locations.