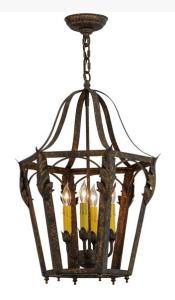

## **16"W ACACIA PENDANT | 150798**

Base Type:: E12 Quantity:: 4 Shape:: B10 Wattage:: 60

Family:: Acacia
Metal Finish:: Old Gold

Dimensions and Weight

Lamping

Other

Welcome a handsome eclectic look into your home or business with the stunning Acacia Pendant. This lantern integrates a distinctive motif with classic styling. Four Amber faux candlelights on floral bobeches are revealed inside the decorative frame which is highlighted in a stunning Old Gold finish, This Solid Lantern with Acanthus Leaf Accents and Decorative Finials completes an evocative impression with a compelling design and beautiful ambient illumination. Custom crafted by highly skilled artisans in our 180,000 square foot manufacturing facility in Yorkville, New York. This luxurious fixture is available in custom finishes, sizes and colors, as well as energy efficient LED lamping. UL and cUL listed for damp and dry locations.