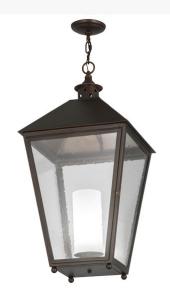

## 16"SQ STAFFORD PENDANT | 148940

## **ADDITIONAL INFORMATION**

Availability:: Custom Crafted In Yorkville,

New York Please Allow 56 Days

Item Minimum Height:: 36"

Dimensions and Weight

Item Maximum Height:: 60"
Item Length or Depth:: 22.5" Depth
Item Length or Square:: 16" Square
Item Width or Depth:: 22.5" Width

Item Weight:: 21 lbs.
Base Type:: GU24

Lamping

Lens Color:: Clear Seeded Glass
Quantity:: 1

Shape:: A19 Wattage:: 9 LED

Other

Family:: <u>Stafford</u>
Metal Finish:: <u>Oil Rubbed Bronze</u>

Like something out of a Dickensian village, European charm comes to light in distinctive style. Enjoy the time-honored look of Stafford, an authentic updated lantern design with classic styling and handcrafted construction. Ideal for indoor and outdoor applications, this classic lantern features Clear Seeded Glass, which is complemented with a frame and hardware featured in an Oil Rubbed Bronze finish. The pendant is available in custom colors, designs, sizes and dimmable energy efficient lamping options. The fixture is UL and cUL listed for wet and dry locations.