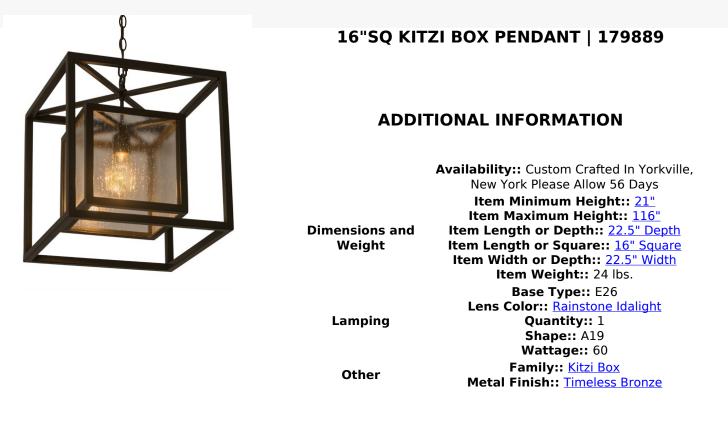

A sophisticated architecturally styled fixture is designed with a pizazz that is unique, fresh and stylish. Give decor an extra edge with this breathtaking fixture, which is highlighted with a solid steel structure that surrounds a Rainstone Idalight lens encasing a customer-supplied A19 60-watt lamp. The hardware and frame are featured in a handsome Timeless Bronze finish. Handcrafted in the USA, Kitzi is ideal for installations in grand entryways, lobbies and foyers. The fixture is available in custom sizes, styles and finishes, as well as dimmable energy efficient lamping options such as LED. The fixture is UL and CUL listed for damp and dry locations.