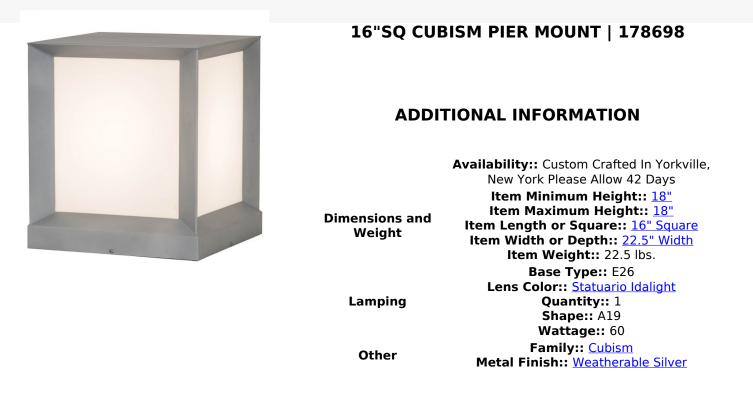

Inspired by the minimalist movement, this clean architecturally styled fixture will add a contemporary look to any interiors or exteriors. The cube-shaped fixture reveals four panels of Statuario Idalight which are embraced by a solid metal frame in a Silver finish. Cubism can be mounted directly on to decks, piers and decorative columns. Custom crafted in Yorkville, New York by highly skilled artisans, this fixture is available in custom finishes, sizes and colors, as well as dimmable energy efficient lamping options. The 16-inch fixture is UL and cUL listed for dry, damp and wet locations.