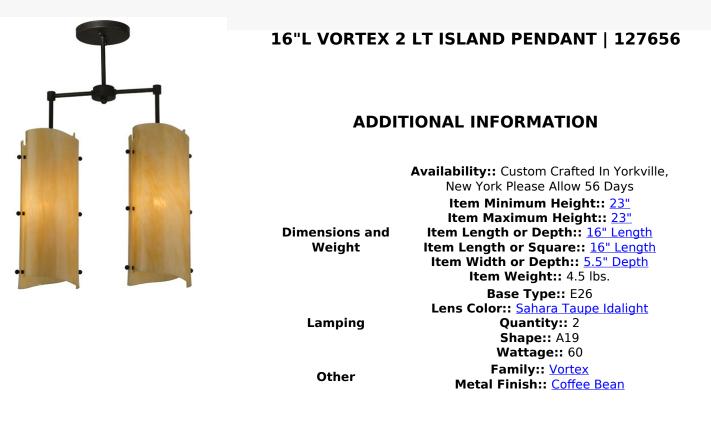

This stunning pendant design is created with 2 Sahara Taupe Idalight shades which are hand-curved and wrapped around hardware with graceful allure. This exquisite ceiling luminaire delivers beautiful ambient illumination for a wide range of decorative lighting applications in residential and commercial settings. The Hand-forged Iron frame and hardware are featured in a Coffee Bean finish. Handcrafted by skilled artisans in the company's manufacturing facility in Upstate New York, this elegant fixture is offered in custom sizes, styles and colors, as well as dimmable energy efficient lamping options such as LED. The Vortex pendant is UL and cUL listed for dry and damp locations.