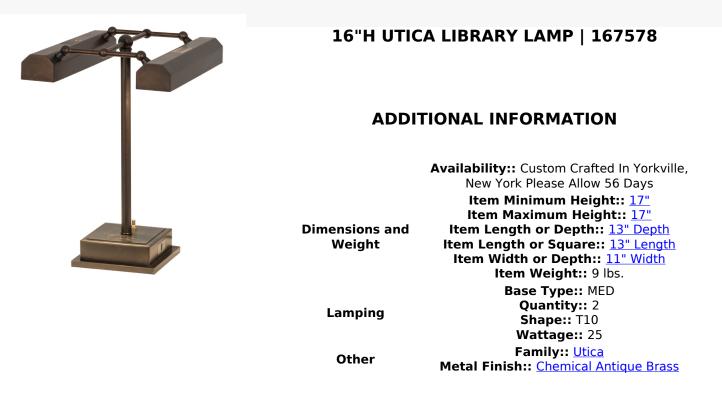

Style and function merge in this Solid Brass Library Lamp with an Antique finish by . Providing twice the amount of functional illumination with twin heads for reading and work spaces, this lamp offers an authentic design that incorporates an integral USB port from Legrand, which is designed to power up smartphones, tables and other personal devices more quickly, reliably and without the need for bulky adapters or unsightly cords. This lamp is commonly used on a table or desk at which two people can sit across from each other, or can be installed on a bar, counter, island in a home, restaurant, lounge or hotel. Handcrafted in the USA and UL and cUL listed, this lamp is available in custom sizes, styles and finishes, or with dimmable energy efficient lamping.