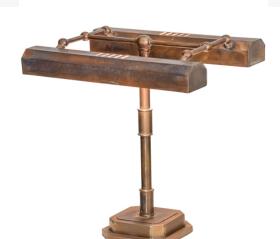

## 16"H FARGO BANKER'S LAMP | 153255

Providing twice the amount of functional illumination with twin heads for reading and work spaces, Fargo offers an authentic style. The Solid Brass Library Lamp is commonly used on a table or desk at which two people can sit across from each other. Handcrafted in the USA and UL and cUL listed, this lamp is available in custom sizes, styles and finishes, and with dimmable energy efficient lamping.