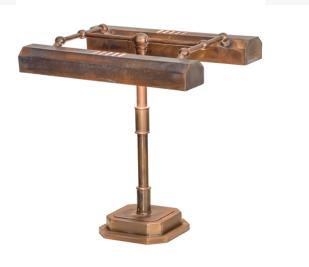

## 16"H FARGO BANKER'S LAMP | 153255

Providing twice the amount of functional illumination with twin heads for reading and work spaces, Fargo offers an authentic style. The Solid Brass Library Lamp is commonly used on a table or desk at which two people can sit across from each other. Handcrafted in the USA and UL and cUL listed, this lamp is available in custom sizes, styles and finishes, and with dimmable energy efficient lamping.