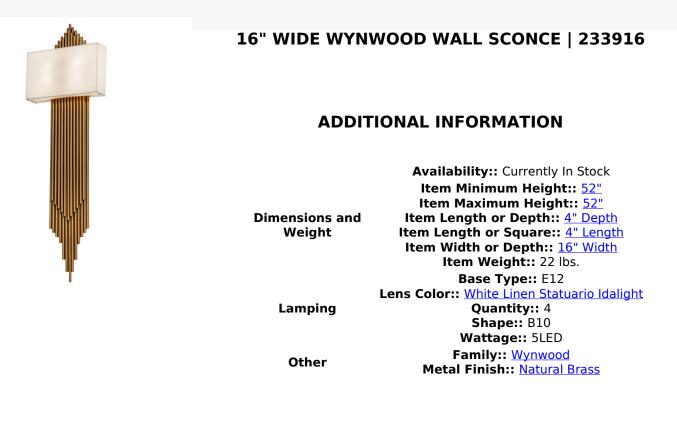

Refined elegance meets modern distinction with the stunning Wynwood wall sconce. A sophisticated White Linen rectangular shade is enhanced with a Staturario Idalight bottom diffuser. Five long Natural Brass Bars create a stunning, musical inspired motif for this wall mounted design. ADA Compliant for use in corridors, lobbies and other public spaces. The Wynwood Wall Sconce is custom made and featured in our American designed, handcrafted Modern Lighting Collection. UL and cUL listed for dry and damp locations however we do not recommend installing it in spaces that experience a large amount of moisture due to the fabric shade. Call for lead time and pricing.