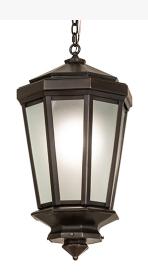

## 16" WIDE WESLEYAN PENDANT | 253236

Item Weight:: 45 lbs.
Base Type:: E26

Lens Color:: Frosted Clear Glass
Lamping Quantity:: 1

Quantity:: 1 Shape:: A19 Wattage:: 60

Other Family:: Wesleyan
Metal Finish:: Black On Brass

A regal charm and sophisticated elegance are combined to create the Wesleyan Pendant. This exquisite ceiling pendant features a Brass Lantern with a Black finish. The fixture is enhanced with a Frosted Clear Glass Lens. The overall height ranges from 33 to 152 inches as the chain can be adjusted in the field. The Wesleyan Pendant is included in our American-made, American-designed, handcrafted Transitional Collection and manufactured in Yorkville, New York. UL and cUL listed for dry, damp and wet locations.