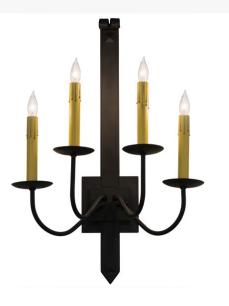

## 16" WIDE PRIMITIVE 4 LIGHT WALL SCONCE | 166717

Rustic minimalism with a touch of elegance. A mellow glow is cast from four faux candlelights which adorn a uniquely primitive styled wall plate and hardware featured in a Costello Black finish. Our lighting fixtures are offered with multiple luminaires as well, and in a variety of finishes and styles, as well as with dimmable energy efficient lamping options. Custom crafted by highly skilled artisans in our 180,000 square foot manufacturing facility in Yorkville, New York. UL and cUL listed for damp and dry locations.