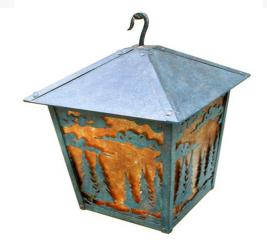

## 16" WIDE PINE MEADOW PENDANT | 116842

Item Width or Depth:: 16" Width Item Weight:: 12 lbs.

Base Type:: E26

Lens Color:: Amber Mica
Lamping Quantity:: 1

Quantity:: 1 Shape:: A19 Wattage:: 60

Other Family:: Pine Meadow
Metal Finish:: Golden Verdi

Highlighted with a striking stand of Tall Pine Trees with fluffy clouds above, this nature-inspired lantern features these decorative accents and hardware in astunning Golden Verdi Finish. The shade is enhanced with a handsome Amber Mica diffuser. Handmade at the foothills of the Adirondack Mountains in Upstate New York, this stunning pendant is offered in custom sizes, designs and finishes, as well as dimmable energy efficient lamping such as LED. The 16-inch wide pendant is UL and cUL listed for dry and damp locations.