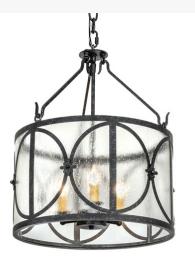

## 16" WIDE PENELOPE 3 LIGHT PENDANT | 221458 **ADDITIONAL INFORMATION** Availability:: Custom Crafted In Yorkville, New York Please Allow 35 Days Item Minimum Height:: 25" Item Maximum Height:: 72" **Dimensions and** Item Length or Depth:: 16" Depth Weight Item Length or Square:: 16" Length Item Width or Depth:: 16" Width Item Weight:: 11.5 lbs. Base Type:: E12 Lens Color:: Rainstone Idalight Quantity:: 3 Lamping Shape:: BA9 Wattage:: 60

Family:: Penelope

Metal Finish:: Gun Metal

Other

Superb American craftsmanship creates the beauty of fine lighting with the elegant Penelope pendant. A circular frame features a Rainstone Idalight diffuser which reveals three Ivory faux candlelights. The fixture is enhanced with a Gunmetal finish and complemented with floral accents. The overall height ranges from 25 to 72 inches as the chain length can be easily adjusted in the field to accommodate your specific lighting application needs. Custom crafted by highly skilled artisans in our 180,000 square foot manufacturing facility in Yorkville, New York. Shade styles, metal finishes and pendant sizes can be customized. UL and cUL listed for dry and damp locations.