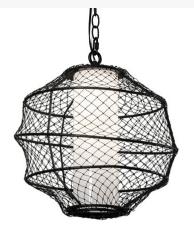

## 16" WIDE OMARO POTO PENDANT | 218943 **ADDITIONAL INFORMATION** Availability:: Custom Crafted In Yorkville, New York Please Allow 35 Days Item Minimum Height:: 20" Item Maximum Height:: 43" **Dimensions and** Item Length or Depth:: <u>16" Depth</u> Item Length or Square:: 16" Length Weight Item Width or Depth:: <u>16" Width</u> Item Weight:: 7 lbs. Base Type:: E26 Lens Color:: Statuario Idalight And Black Net Lamping Quantity:: 1 Shape:: A19 LED Wattage:: 11.5 Family:: Omaro Poto

Metal Finish:: Solar Black

Other

The material is Steel, Idalight and Net. The finish is Solar Black. The diffuser is Statuario Idalight and Black Net.