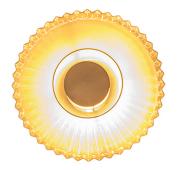

Item Width or Depth:: 16" Width
Item Weight:: 6.5 lbs.

Base Type:: INTEGRAL

Lamping Lens Color:: Champagne Iridescent Glass

Shape:: LED Wattage:: 20

Other Family:: Meri
Metal Finish:: Bronze

This elegant wall sconce features a brilliant Champagne Iridescent Glass lens for a dramatic look. Integral energy-efficient LEDs deliver beautiful light and emit gorgeous omnidirectional wall striations. The frame and hardware are offered in a stunning Bronze finish. This magnificent wall fixture is ideal for corridors, dining areas, and entryways in residential and hospitality spaces. The Meri Wall Sconce is included in our American-designed, handcrafted Deco Lighting Collection. The fixture is UL and cUL listed for dry and damp locations. It is Custom Made. Please call for lead time and pricing.