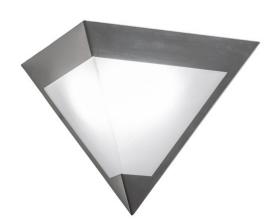

## 16" WIDE MAYOR WALL SCONCE | 228128

## **ADDITIONAL INFORMATION**

**Availability::** Custom Crafted In Yorkville, New York Please Allow 56 Days

Item Minimum Height:: 9.75"
Item Maximum Height:: 9.75"

Dimensions and Weight

Item Length or Depth:: 7" Depth
Item Length or Square:: 7" Length
Item Width or Depth:: 15.5" Width

Item Weight:: 2.5 lbs.

Base Type:: INTEGRAL

Lens Color:: Statuario Idalight

Lamping

Quantity:: 1
Shape:: LED

Wattage:: 5

Other Family:: Mayor
Metal Finish:: Extreme Chrome

The material is Steel and Acrylic. The finish is Extreme Chrome. The diffuser is Statuario Idalight.