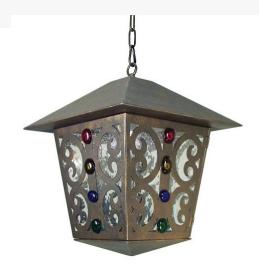

An ornate Hand-forged metalwork design combined with Clear Seeded glass and Ruby, Topaz, Sapphire and Emerald colored glass jeweled accents create a rich, luxurious look. This high-styled ceiling pendant features charming scrolled accents and a complementary stylized arm and hardware, which are featured in a Gilded Tobacco finish. This fixture is ideal to complement a variety of architectural styles for today's exteriors and interiors. Custom crafted in the USA, this fixture is offered in custom sizes, finishes and styles, as well as energy efficient lamping options. The 16-inch wide pendant is UL and cUL listed for dry, damp and wet locations.