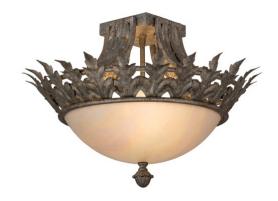

Shape:: B11
Wattage:: 60
Family:: Hampton

Other Metal Finish:: Corinth

Capturing an elegant European styled design, sculpted metal acanthus leaves adorn this classic ceiling pendant, which is highlighted with stunning White Iridescent art glass. The finial, decorative accents and hardware are featured in a Corinth finish. Custom crafted in the USA, this fixture is available in custom sizes, styles, colors and dimmable energy efficient lamping options. The sconce is UL and cUL listed for damp and dry locations.