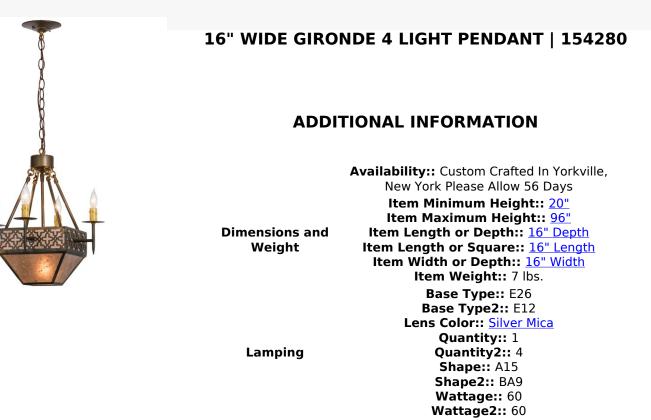

Other

Family:: <u>Gironde</u> Metal Finish:: <u>Light Burnished Antique</u> <u>Copper</u>

A handsome Craftsman style pendant offers Rustic elegance. The inverted Silver Mica Shade features stylized crosses and matching hardware in a Light Burnished Antique Copper finish. Four Ivory faux candlelights provide beautiful ambient illumination. The overall height ranges from 20 to 96 inches as the chain length can be easily adjusted in the field. The Gironde Pendant is Domestically Produced in the USA at our Yorkville, NY manufacturing facility. Customize the shade colors, metal finishes and pendant sizes to meet your preferences. UL and cUL listed for damp and dry locations.