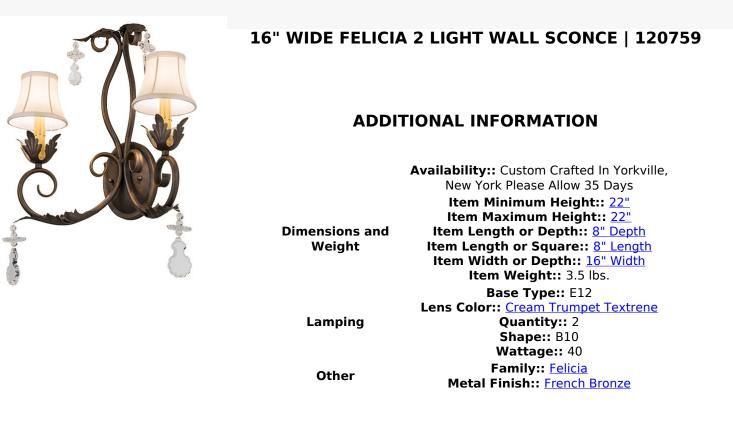

Romantic charm and and sophisticated elegance come to light with the luxurious Felicia wall sconce, which features 2 Amber faux candlelights which are crowned with Cream Textrene Shades. The shades are perched on floral bobeches attached to scroll designed arms and accented with Acanthus leaf designs and dazzling Crystal droplets. The Hand-forged Iron hardware, frame and accents are highlighted in a stunning French Bronze Finish. Handcrafted by highly skilled artisans in our Upstate New York manufacturing facility, this classic styled wall fixture is available in custom sizes, styles, colors and energy efficient lamping options such as LED. This lovely sconce is UL and cUL listed for dry and damp locations.