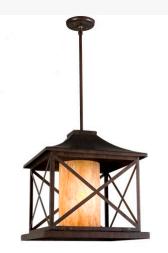

Base Type:: E26

Lens Color:: Ambra Siena Idalight

Quantity:: 1 Shape:: A19 Wattage:: 25

Other Family:: Contemplation
Metal Finish:: Rustic Iron

A charming aura projects from an Ambra Siena Idalight cylindrical diffuser which is complemented with a Rustic Iron frame and hardware highlighted with Saltire motifs. The metal bottom is hinged for re-lamping and features a 3-inch aperture for downlighting. Handcrafted in the USA. The handsome pendant is offered in custom sizes, designs and colors, as well as dimmable energy efficient light source options such as LED. This 16-inch wide fixture is UL and cUL listed for dry and damp locations.