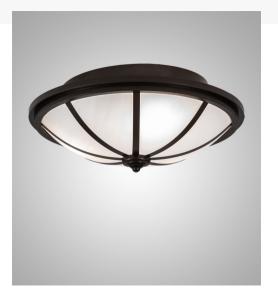

## **ADDITIONAL INFORMATION**

Dimensions and Weight

Lamping

Other

Availability:: Custom Crafted In Yorkville, New York Please Allow 35 Days Item Maximum Height:: 8" Item Length or Square:: 16" Length Item Width or Depth:: 16" Width Item Weight:: 8 lbs. Base Type:: E26 Lens Color:: White Art Glass Quantity:: 3 Shape:: A19 Wattage:: 9 LED Family:: Commerce Metal Finish:: Bronze

Bring a stunning transitional look into your home or commercial space. Designed with a cool, curvaceous White Art Glass Shade, the Commerce ceiling fixture is enhanced with handsome Bronze finished hardware. Perfect for ambient illumination in living rooms, lobbies, conference rooms, and other residential and commercial spaces from Toronto, Canada, to Cancun, Mexico. The Commerce Semi-Flushmount is included in our American-manufactured, American-designed, handcrafted Contemporary Lighting Collection and manufactured in Yorkville, New York. UL and cUL listed for dry and damp locations.