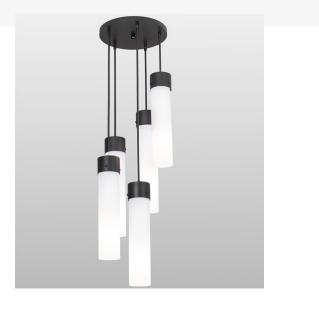

## 16" WIDE CILINDRO CASCADING PENDANT | 213444

Creating a dramatic design statement with five Cylindres displayed at various heights. This stunning pendant defines a distinctive sophisticated aesthetic. The Statuario Idalight diffusers are embraced with hardware featured in a bold Solar Black finish. Handcrafted by highly skilled artisans in our 180,000 square foot manufacturing facility in Yorkville, NY. Custom sizes, finishes and diffuser colors available. UL and cUL listed for dry and damp locations.