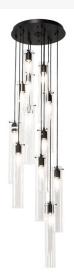

## 16" WIDE CILINDRO 12 LIGHT CASCADING PENDANT | 220696

Base Type:: E26 Lens Color:: Clear Glass Quantity:: 12

Shape:: T10
Wattage:: 40
Family:: Cilindro
Metal Finish:: Solar Black

Lamping

Other

The material is Steel and Glass. The finish is Solar Black. The glass is Clear.