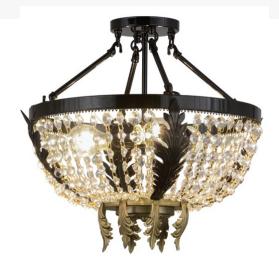

Item Weight:: 8.5 lbs.

Base Type:: E26
Lens Color:: Crystal

Quantity:: 3 Shape:: A19 Wattage:: 60

Family:: Chrisanne
Metal Finish:: Mirror Black

Dimensions and Weight

Lamping

Other

Bejeweled with lovely clusters of faceted crystal glass beads emanate brilliant radiance and luxury for any setting, the fixture features two lower rings adorned with Gold Metallic finished leaf accents and enhanced with a matching leaf ornate frame and hardware featured in a Mirror Black. This fixture is custom crafted in our manufacturing facility in the USA. Custom styles, designs and sizes are available.