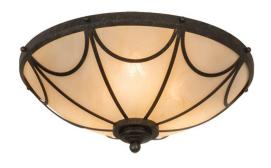

Lens Color:: Sahara Taupe Idalight

Lamping Quantity:: 3
Shape:: B10
Wattage:: 5 LED

Other Family:: <u>Carousel</u>
Metal Finish:: <u>Golden Bronze</u>

A striking, stylish ceiling fixture for residential, hospitality, and commercial applications. The Carousel features a Sahara Taupe Idalight Idalight diffuser and is complemented with hardware and decorative accents in a Golden Bronze finish. The beautiful luminaire will make a stunning design statement in nearly any room throughout your space. The Carousel Semi-Flushmount is included in our American-made, American-designed, handcrafted Bohemian Lighting Collection and manufactured in Yorkville, New York. UL and cUL listed for dry and damp locations.