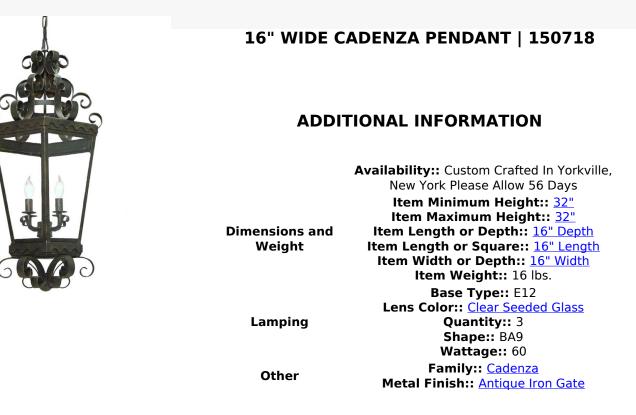

The sophisticated Cadenza lantern is designed with elaborate Hand-Forged Iron Scrollwork and brilliant elegance. This exquisite pendant features a hand-applied Gilded Tobacco finish and complemented with a Crystal Idalight lens. Designed with high-style appeal, the fixture is used for beautiful ambient lighting in corridors, entryways, on porches, and in other rooms in a variety of residential, hospitality and commercial spaces. Handcrafted of Iron and Steel by master artisans in our 180,000 square foot manufacturing facility in Yorkville, New York. Lens colors, metal finishes and sizes can be customized to meet your needs. UL and cUL listed for dry and damp wet locations.