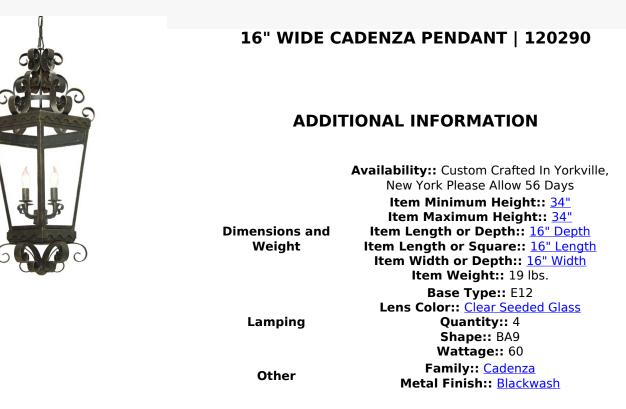

The sophisticated Cadenza lantern is designed with elaborate scroll details and brilliant elegance. This exquisite pendant is custom crafted of Hand-forged Iron with a hand-applied Gilded Tobacco finish and complemented with 4 diffuser panels of Crystal Idalight. Designed with high-style appeal, the fixture is used for beautiful ambient lighting in corridors, entryways, on porches, and in other rooms in a variety of residential and commercial spaces. Custom designs, sizes and finishes are available, as well as dimmable energy efficient lamping options such as LED. The 16-inch wide pendant is UL and cUL listed for dry and damp locations.