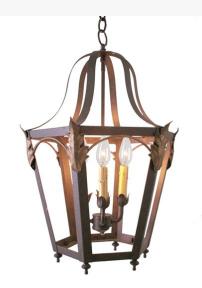

## 16" WIDE ACACIA PENDANT | 117760

Item Width or Depth:: 16" Width Item Weight:: 17 lbs.

Base Type:: E12
Quantity:: 4
Shape:: B10
Wattage:: 60

Family:: Acacia
Metal Finish:: Rusty Nail

Dimensions and Weight

Lamping

Other

Welcome a handsome eclectic look into your home or business with the stunning Acacia Lantern Pendant, which integrates a distinctive motif with classic styling. Four Amber faux candlelights on floral bobeches are revealed inside the decorative frame which is highlighted in a stunning Rusty Nail finish, This Solid Lantern with Acanthus Leaf Accents and Decorative Finials completes an evocative impression with a compelling design and beautiful ambient illumination. Custom crafted in Yorkville, New York by highly skilled artisans, this luxurious fixture is available in custom finishes, sizes and colors, as well as dimmable energy efficient lamping options such as LED. The 16-inch wide pendant is UL and cUL listed for damp and dry locations.