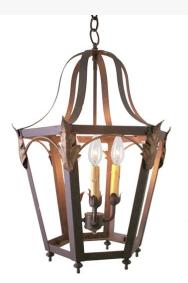

Wattage:: 60 Family:: Acacia

Metal Finish:: Rusty Nail

Other

Welcome a handsome eclectic look into your home or business with the stunning Acacia Lantern Pendant, which integrates a distinctive motif with classic styling. Four Amber faux candlelights on floral bobeches are revealed inside the decorative frame which is highlighted in a stunning Rusty Nail finish, This Solid Lantern with Acanthus Leaf Accents and Decorative Finials completes an evocative impression with a compelling design and beautiful ambient illumination. Custom crafted in Yorkville, New York by highly skilled artisans, this luxurious fixture is available in custom finishes, sizes and colors, as well as dimmable energy efficient lamping options such as LED. The 16-inch wide pendant is UL and cUL listed for damp and dry locations.