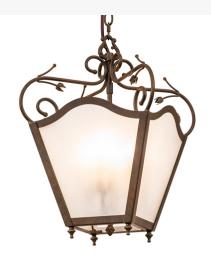

## 16" SQUARE TERENA PENDANT | 260382

## **ADDITIONAL INFORMATION**

Availability:: Custom Crafted In Yorkville,

New York Please Allow 35 Days **Item Minimum Height::** 26"

Dimensions and I Weight It

Lamping

Item Maximum Height:: 76"
Item Length or Depth:: 22" Depth
Item Length or Square:: 16" Square
Item Width or Depth:: 22" Width

Item Weight:: 13 lbs.
Base Type:: E12

Lens Color:: Rainstone Idalight

Quantity:: 4 Shape:: BA9 Wattage:: 60

Other Family:: <u>Terena</u>
Metal Finish:: <u>Organic Rust</u>

Expert craftsmanship comes to life with a stunning classic lantern design that entices. The exquisite pendant features a Rainstone Idalight lens revealing 4 faux candlelights illuminating from within. The lantern is enhanced with a frame and hardware offered in an Organic Rust finish. Overall height ranges from 26 to 76 as the chain easily adjusts in the field. The Terena Pendant is included in our American-made, American-designed handcrafted Traditional Lighting Collection. Manufactured in Yorkville, NY. UL & cUL listed for dry and damp locations.