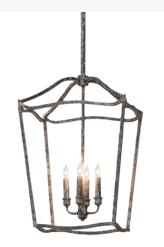

## 16" SQUARE KITZI TAPERED PENDANT | 253060

Item Weight:: 10 lbs.

Base Type:: E12
Quantity:: 4
Shape:: BA9
Wattage:: 60

Family:: <u>Kitzi</u> Metal Finish:: <u>Ash</u>

This architecturally styled fixture is designed with a unique and stylish pizazz. The elaborate geometric structure features a stunning Ash finish and reveals four complementary faux candlelights. The Kitzi Tapered Pendant is included in our American-made, American-designed, handcrafted Transitional Lighting Collection. Manufactured in Yorkville, New York. UL and cUL listed for dry and damp locations.