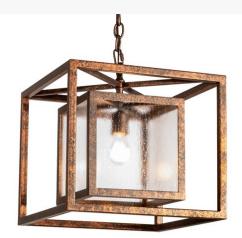

## 16" SQUARE KITZI BOX PENDANT | 200628

## **ADDITIONAL INFORMATION**

Availability:: Custom Crafted In Yorkville,

New York Please Allow 35 Days

Item Minimum Height:: 19"
Item Maximum Height:: 114"

Dimensions and Weight Item Length or Depth:: 22.75" Depth Item Length or Square:: 16" Square Item Width or Depth:: 22.75" Width

Item Weight:: 22 lbs.
Base Type:: E26

Lens Color:: Rainstone Idalight
Lamping Quantity:: 1

Quantity:: 1 Shape:: A19 Wattage:: 60

Other Family:: <u>Kitzi</u>
Metal Finish:: <u>Hanna Copper</u>

A sophisticated architecturally styled fixture is designed with a pizazz that is unique, fresh and stylish. Give your decor an extra edge with this breathtaking fixture, which is highlighted with a solid structure. Rainstone Idalight panels feature beautiful ambient illumination revealed by an Edison lamp. The hardware and frame are featured in a handsome Hanna Copper finish. The overall height ranges from 99 to 114 inches as the chain length adjusts easily in the field. Handmade by highly skilled artisans in our 180,000 square foot manufacturing facility in Yorkville, New York. Lens materials & metal finishes can be customized to your requirements. UL & cUL listed for dry & damp locations.