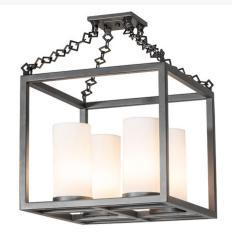

## 16" SQUARE KITZI 4 LIGHT PENDANT | 275874

Item Weight:: 17 lbs. Base Type:: E12

Lamping

Quantity:: 4 Shape:: B10 Wattage:: 60

Family:: Kitzi

Other Metal Finish:: Wrought Iron

A sophisticated architectural style ceiling pendant is designed with a unique, fresh, and stylish pizazz. Give your decor an extra edge with this breathtaking ceiling pendant, which is highlighted with a solid Wrought Iron structure. The frame surrounds four Statuario Idalight cylinder elements. The fixture is ideal for illuminating a kitchen or dining space in fine homes. The Kitzi 4 Light Pendant is included in our American-made, American-designed, handmade Transitional Lighting Collection and manufactured in Yorkville, New York. UL and cUL listed for dry and damp locations.