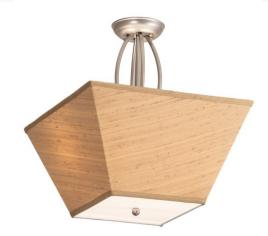

## 16" SQUARE CESTA SEMI-FLUSHMOUNT | 142378

Item Weight:: 3.5 lbs. Base Type:: E26

Lens Color:: Ralph Lauren Textrene And

Statuario Idalight Quantity:: 2 Shape:: A19 Wattage:: 60

Family:: Cesta

Other Metal Finish:: Brushed Nickel

Offering a casual chic look, Cesta evokes an understated, visually appealing Silk Opal pattern fabric shade with a Statuario Idalight diffuser. The attractive fixture features hardware finished in Brushed Nickel. Custom crafted by our artisans in our 180,000 square foot manufacturing facility in Yorkville, New York, in the USA. Options include dimmable energy efficient lamping such as LED, as well as custom sizes, styles and colors. UL and cUL listed for damp and dry locations.