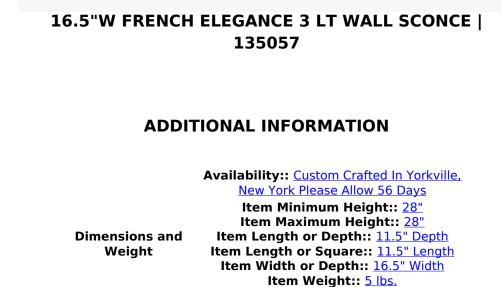

Lamping

Other

Wattage:: <u>60</u> Family:: <u>French Elegance</u> Metal Finish:: Oxide Bronze

Base Type:: E12 Quantity:: 3

Shape:: B10

A luxurious wall sconce design comes to light with elegance and glamour. Three Ivory faux candlelights are perched on bobeches, which are embraced by exquisite Acanthus leaf accented arms and accented with decorative scrollwork. The decorative accents, frame and hardware are featured in an Oxide Bronze finish. This lovely wall fixture is handcrafted in our facility in Yorkville, New York. Custom sizes, styles, colors and dimmable energy efficient lamping options such as LED are available. The sconce is UL and cUL listed for damp and dry locations.