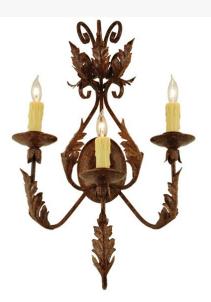

Lamping

Other

Wattage:: <u>60</u> Family:: <u>French Elegance</u> Metal Finish:: Oxide Bronze

Base Type:: E12 Quantity:: 3

Shape:: B10

A luxurious wall sconce design comes to light with elegance and glamour. Three Ivory faux candlelights are perched on bobeches, which are embraced by exquisite Acanthus leaf accented arms and accented with decorative scrollwork. The decorative accents, frame and hardware are featured in an Oxide Bronze finish. This lovely wall fixture is handcrafted in our facility in Yorkville, New York. Custom sizes, styles, colors and dimmable energy efficient lamping options such as LED are available. The sconce is UL and cUL listed for damp and dry locations.