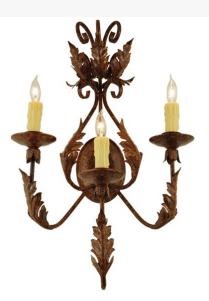

A luxurious wall sconce design comes to light with elegance and glamour. Three lvory faux candlelights are perched on bobeches, which are embraced by exquisite Acanthus leaf accented arms and accented with decorative scrollwork. The decorative accents, frame and hardware are featured in an Oxide Bronze finish. This lovely wall fixture is handcrafted in our facility in Yorkville, New York. Custom sizes, styles, colors and dimmable energy efficient lamping options such as LED are available. The sconce is UL and cUL listed for damp and dry locations.