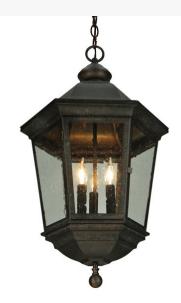

## 15"WIDE TIAMO LANTERN PENDANT | 119891

Item Weight:: 10 lbs.
Base Type:: E12

Lens Color:: Clear Seeded Glass
Lamping Quantity:: 3

Quantity:: 3 Shape:: BA9 Wattage:: 60 Family:: <u>Tiamo</u>

Other Metal Finish:: Golden Verde

Tiamo features a timeless look and classic design of a stately lantern that has illuminated the finest interiors and exteriors. The Clear Seeded Glass shade reveals 3 Customer supplied candelabra lamps with complementary candle covers finished in a Golden Verde finish to match the stunning Solid Brass frame, decorative finial, and hardware. Custom crafted in our 180,000 square foot manufacturing facility in Yorkville, New York, this ceiling pendant is available in custom sizes, styles, and colors. Dimmable energy efficient lamping options are available. The 15-inch wide pendant is UL and cUL listed for dry, damp and wet locations.