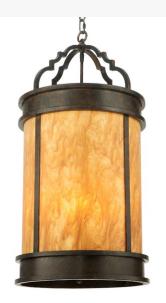

## **15"W WYANT PENDANT | 125414**

Item Length or Square:: 15" Length
Item Width or Depth:: 15" Width
Item Weight:: 27 lbs.

Base Type:: E12

Lens Color:: Ambra Siena Acrylic

Quantity:: 4

Quantity:: 4 Shape:: B10 Wattage:: 40

Other Family:: Wyant
Metal Finish:: Coffee Bean

A strikingly handsome design captures the beauty of Ambra Siena Idalight, which is complemented with the stunning luster of appealing solid steel hardware, frame and decorative accents featured in a Coffee Bean finish. Handcrafted in the USA. Custom sizes, styles, finishes and dimmable energy efficient lamping are available. The ceiling pendant is UL and cUL listed.