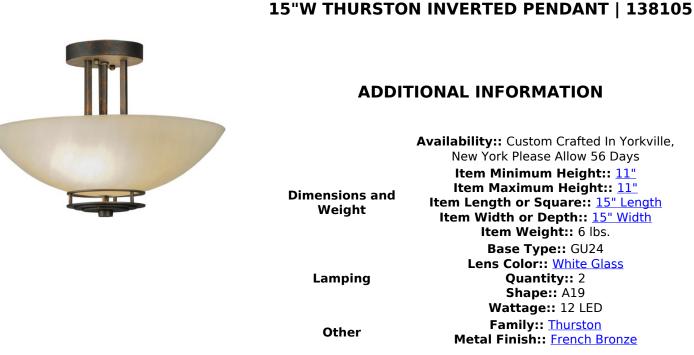

For a sophisticated look that will add extraordinary appeal to any space, Thurston is designed with a White Glass Shade complemented with unique architecturally styled hardware and Art Deco metal accents featured in a French Bronze finish. The stylish fixture is perfect for enhancing corridors, lobbies, living rooms, and other areas in both residential and commercial environments throughout the US, including Arlington, Virginia, Omaha, Nebraska, and Sacramento, California. This ceiling fixture is Title 24 compliant with GU24 sockets, however, item 245593 is the alternate SKU for standard medium base lamping. The Thurston Inverted Pendant is featured in our American-made, American-designed, handcrafted Art Deco Lighting Collection. This fixture is manufactured in Yorkville, New York. UL and cUL listed for dry and damp locations.