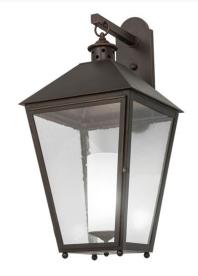

## 15"W STAFFORD WALL SCONCE | 246358

Item Weight:: 17 lbs.
Base Type:: E26

Lens Color:: Clear Seeded Glass

Quantity:: 1 Shape:: A19 Wattage:: 60

Lamping

Other Metal Finish:: Oil Rubbed Bronze

Like something out of a Dickensian village, European charm comes to light in distinctive style. Enjoy the time-honored look of Stafford, an authentic lantern design with classic styling and handcrafted construction. Ideal for indoor and outdoor applications, this classic lantern features Clear Seeded Glass, which is complemented with a frame and hardware featured in an Oil Rubbed Bronze finish. The sconce is available in custom colors, designs, sizes and dimmable energy efficient lamping options. The wall fixture is UL and cUL listed for wet and dry locations.